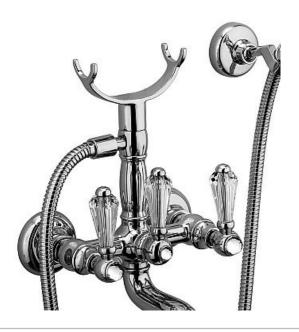

| Brand :         | FRATTINI, Italy                 |
|-----------------|---------------------------------|
| Name :          | LYBRA Exposed bath/shower mixer |
| Item Code :     | 33002SC.09                      |
| Designer :      |                                 |
| Designer .      |                                 |
| Color / Finish: | Bronze                          |

Overall (LxWxH in cm)

Product info:

Dimensions :

- Exposed installation
- Handles in Swarovski crystals
- With hand shower

Flushing of pipe must be done before fittings are installed. Failure to do so voids the warranty. Follow cleaning instructions and avoid using any harmful chemicals. All information is for reference only. Installation shall always be based on the specs provided with a