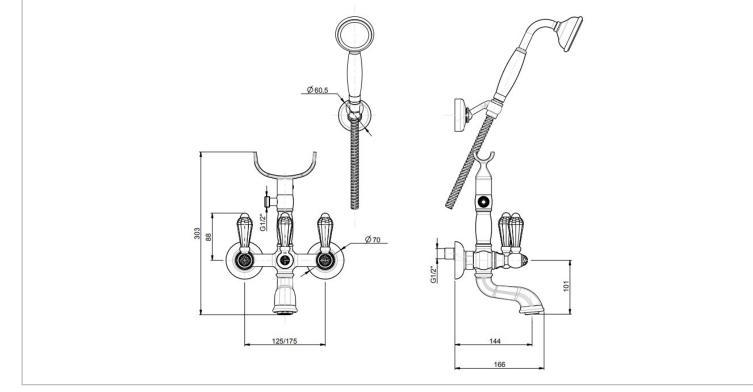

Overall (LxWxH in cm)

Product info:

Dimensions :

- Exposed installation
- Handles in Swarovski crystals
- With hand shower

Flushing of pipe must be done before fittings are installed. Failure to do so voids the warranty. Follow cleaning instructions and avoid using any harmful chemicals. All information is for reference only. Installation shall always be based on the specs provided with a